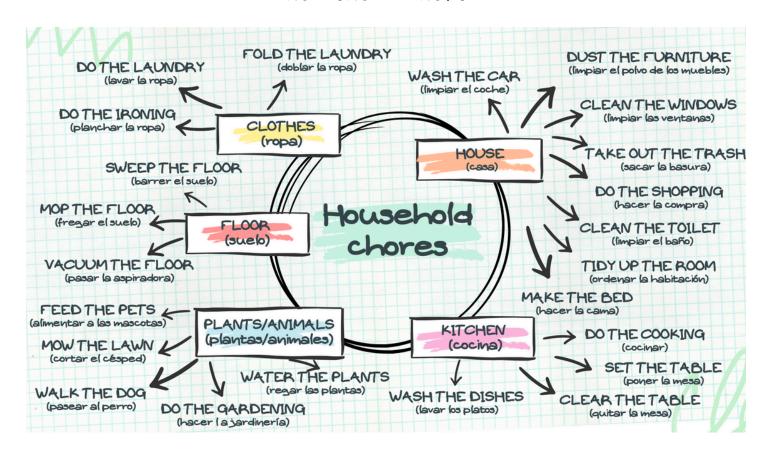

lean my room</u> and <u>help with the laundry</u>, while my sister <u>takes out the trash</u> and washes the dishes. If we don't complete our chores, we might lose some privileges, like watching TV or using our phones. My parents say that these rules are for our own good, and they teach us respect and good manners. Sometimes it feels strict, but I think it's fair.

- Rules reglas
- To tidy up ordenar / recoger
- Punishment castigo
- Privileges privilegios
- Well-behaved bien educado
- Badly-bahaved mal educado
- To follow the rules seguir las reglas
- To respect the rules respetar las reglas
- Permission permiso
- Polite educado
- Fair justo
- Responsible responsable
- Good / bad manners buenas / malas modales
- To obey obedecer
- Household chores tareas del hogar



### HOUSEHOLD CHORES



## SAMPLE QUESTIONS FOR THE CONVERSATION TASK

- 1. WHAT HOUSEHOLD CHORES DO YOU USUALLY DO AT HOME?
- 2. WHAT IS YOUR FAVORITE HOUSEHOLD CHORE?
- 3. WHAT HOUSEHOLD CHORE DO YOU HATE?
- 4. DO YOU HAVE ANY RULES AT HOME THAT YOU THINK ARE IMPORTANT?
- 5. DID YOU HAVE ANY SPECIFIC CHORES WHEN YOU WERE YOUNGER?
- 6. WHAT RULES DID YOU HAVE AT HOME WHEN YOU WERE A CHILD?
- 7. WHO USUALLY MAKES THE RULES IN YOUR HOUSE?
- 8. DO YOU THINK IT'S FAIR TO LOSE PRIVILEGES IF YOU DON'T FOLLOW THE RULES?
- 9. WHAT DO YOU THINK IS THE MOST IMPORTANT RULE IN A HOUSEHOLD?
- 10. HAVE YOU EVER DISAGREED WITH A RULE AT HOME? WHAT DID YOU DO?
- 11. DO YOU THINK RULES AT HOME ARE DIFFERENT NOW COMPARED TO WHEN YOU WERE A CHILD?
- 12. HOW DO YOU FEEL ABOUT HAVING ROUTINES AT HOME?

## **EXERCISES**



## 1. MA